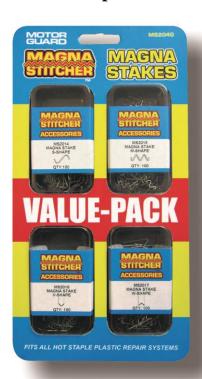

## Each Magna Stake Value Pack Contains:

- 100 S Shaped Stakes for Flat Surface Repair
- 100 M Shaped Stakes for Tabs and Narrow Sections
- 100 V Shaped Stakes for Inside Corner Repair
- 100 W Shaped Stakes for Outside Corner Repair

The MS-2040 Value Pack is the latest addition to a full line of repair and refinishing products. From Pulling to Painting, Motor Guard Corporation has a product for all of your autobody repair and refinishing needs.